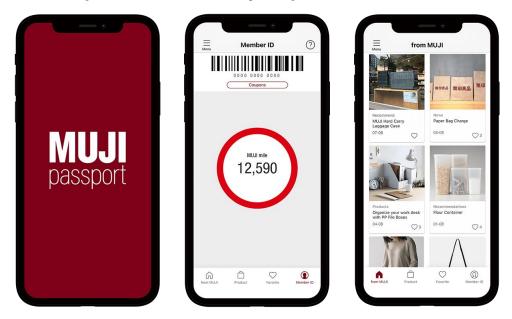

The U.S. version "MUJI passport" is an application that not only allows users to earn "MUJI Miles", but also distributes information about MUJI products and stores through the communication tool "from MUJI". With these functions, we aim to serve the local customers who shop at MUJI stores in the U.S.A and expand the number of MUJI fans.

#### ■About the smartphone application "MUJI passport" (U.S. version)

"MUJI passport" is an application that allows the members to receive the latest information on MUJI products and stores, and also to earn "MUJI miles (\*3)" by presenting the application itself upon payment as a membership card when shopping and dining or by checking-in in MUJI stores.

The members will also periodically receive exclusive vouchers to use at MUJI stores or to join various events. Furthermore, they can use the application to check information about MUJI online store or search for MUJI stores.

### [Main Functions]

-Latest information (from MUJI)

- -Store search
- -Store check-in
- -MUJI Mile service
- -Voucher display
- -Online store information, and more.