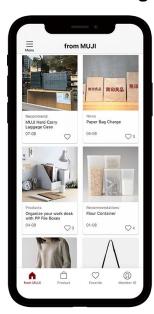

The Singaporean version "MUJI passport" is an application that not only allows users to earn "MUJI Miles", but also distributes information about MUJI products and stores through the communication tool "from MUJI". With these functions, we aim to serve the local customers who shop at MUJI stores in Singapore and expand the number of MUJI fans.

### [Main Functions]

- -Latest information (from MUJI)
- -Store search
- -Store check-in
- -MUJI Mile service
- -Voucher display
- -Product search, and more.

Access here for downloading MUJI passport (Singapore version) \*Free (Available only in Singapore)