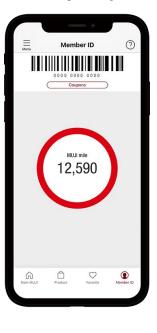

#### ■About the smartphone application "MUJI passport" (Singaporean version)

"MUJI passport" is an application that allows the members to receive the latest information on MUJI products and stores, and also to earn "MUJI miles (\*3)" by presenting the application itself upon payment as a membership card when shopping and dining or by checking-in in MUJI stores.

The members will also periodically receive exclusive vouchers to use at MUJI stores. Furthermore, they can search about MUJI products or MUJI stores on the application.

\*3. The MUJI Mile is a service that allows the members to earn "MUJI miles" the more they experience MUJI.

### [Main Functions]

- -Latest information (from MUJI)
- -Store search
- -Store check-in
- -MUJI Mile service
- -Voucher display
- -Product search, and more.

Access here for downloading MUJI passport (Singapore version) \*Free (Available only in Singapore)