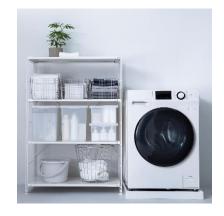

## 2. Add about 600 items, such as storage products useful for starting a new life, to "Pick-up Online Order at Store Service"

(Image)

From Thursday, March 10, we will expand the number of items covered by "Pick-up Online Order at Store Service", which allows customers to pick up products ordered from the online store at some MUJI stores, and storage items and other items will also be included.

The "Pick-up Online Order at Store Service" (launched in September 2011) allows customers to place orders 24 hours a day from any computer or smartphone, and pick up the products at the designated store, free of charge. Until now this service has only been available for small items such as clothes, stationery, cosmetics, etc. However, in response to the requests from our customers, we are now offering storage items, rugs, chairs and replaceable parts (casters and additional shelves for Steel Unit Shelf), which have always been popular and in demand for the new season of life. Now the customers only need to visit the store once to pick up the order, instead of having to visit the store twice, once to order and once to pick up.