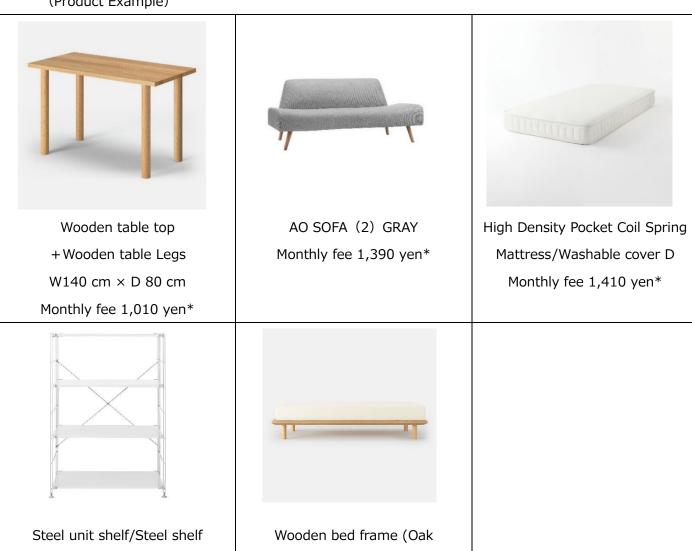

1. Twenty-Two new furniture items added to "Monthly Flat-rate Service" and online ordering started

(Image)

Starting from today, the "Monthly Flat-rate Service", which allows customers to use MUJI furniture at a fixed monthly rate for the necessary period only, will also include sofas, tables and other items. At the same time, online ordering is now available.

The "Monthly Flat-rate Service" (launched in January 2021) allows customers to use MUJI furniture at an affordable fixed monthly price for the necessary period only. By utilizing this service, customers can use the furniture instead of spending a lot of money purchasing them, and at the end of the term, customers can choose to purchase these items at their own wish.

So far, MUJI's beds, desks, chairs and storage furniture have enjoyed high popularity, especially by the people who live alone, such as new workers and university students. In addition, the number of users has increased compared to the time that the service was launched (at the time of the trial). To make the service more accessible to families starting a new life or households with two and more people, we have added items such as sofa, wooden table and pocket coil spring mattress, etc. to the list.

We have also launched an online ordering system for this service. This means that customers are now able to apply for the service online at any time, without having to wait in a crowded shop.

## (Product Example)

set/Wide/M/Light grey

Monthly fee 200 yen\*

veneer/S) + Wooden Leg

Monthly fee 700 yen\*

- \*Monthly fee for a 4-year contract
- \*For more information on the "Monthly Flat-rate Service", please visit the official website below (in Japanese).