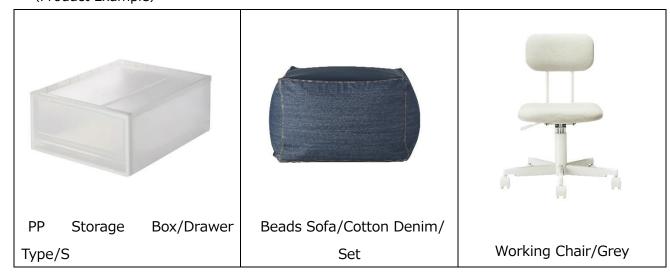

## 2. Add about 600 items, such as storage products useful for starting a new life, to "Pick-up Online Order at Store Service"

(Image)

From Thursday, March 10, we will expand the number of items covered by "Pick-up Online Order at Store Service", which allows customers to pick up products ordered from the online store at some MUJI stores, and storage items and other items will also be included.

The "Pick-up Online Order at Store Service" (launched in September 2011) allows customers to place orders 24 hours a day from any computer or smartphone, and pick up the products at the designated store, free of charge. Until now this service has only been available for small items such as clothes, stationery, cosmetics, etc. However, in response to the requests from our customers, we are now offering storage items, rugs, chairs and replaceable parts (casters and additional shelves for Steel Unit Shelf), which have always been popular and in demand for the new season of life. Now the customers only need to visit the store once to pick up the order, instead of having to visit the store twice, once to order and once to pick up.

## (Product Example)

\* For more information about the "Pick-up Online Order at Store Service", please visit the official website below (in Japanese).

https://www.muji.net/store/pc/user/notice/pickup.html