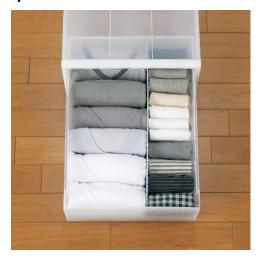

## 2. Add about 600 items, such as storage products useful for starting a new life, to "Pick-up Online Order at Store Service"

(Image)

From Thursday, March 10, we will expand the number of items covered by "Pick-up Online Order at Store Service", which allows customers to pick up products ordered from the online store at some MUJI stores, and storage items and other items will also be included.

The "Pick-up Online Order at Store Service" (launched in September 2011) allows customers to place orders 24 hours a day from any computer or smartphone, and pick up the products at the designated store, free of charge. Until now this service has only been available for small items such as clothes, stationery, cosmetics, etc. However, in response to the requests from our customers, we are now offering storage items, rugs, chairs and replaceable parts (casters and additional shelves for Steel Unit Shelf), which have always been popular and in demand for the new season of life. Now the customers only need to visit the store once to pick up the order, instead of having to visit the store twice, once to order and once to pick up.